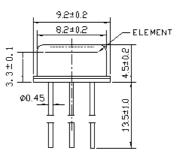

3-15V

-30°C to +70°C

-40°℃ to +80°℃

Dimension (Unit: mm)

| Pin No. | Function |
|---------|----------|
| Pin 1   | Drain    |
| Pin 2   | Source   |
| Pin 3   | Ground   |