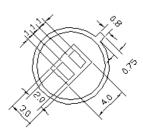

## ■ Specification (Characteristics)

Item

- High stability against ambient temperature change
- \* Excellent immunity characteristic to EMC
- IP camera , Thermostat / Door bell

**Specification** 

2mm×1mm, 2 elements

4mm×3mm

5-14µm

≥75%

≥3500mV

≥3300V/W

>1.4×10<sup>8</sup>cmHz<sup>1/2</sup>/W

<70mV

0.3-1.5V

3-15V

-30°C to +70°C

-40°℃ to +80°℃

Dimension (Unit: mm)

| Pin No. | Function |
|---------|----------|
| Pin 1   | Drain    |
| Pin 2   | Source   |
| Pin 3   | Ground   |