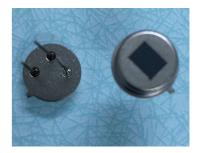

## **Pyroelectric Infrared Sensor**

## ADPS101A

- Features
- \* Reliable performance
- \* Excellent Quality
- Application

Element Size

Window Size

Transmission

Responsivity

Detectivity

Noise (Vp-p)