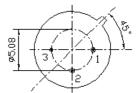

3-15V

-30°C to +70°C

-40°℃ to +80°℃

Dimension (Unit: mm)

| Pin No. | Function |
|---------|----------|
| Pin 1   | Drain    |
| Pin 2   | Source   |
| Pin 3   | Ground   |