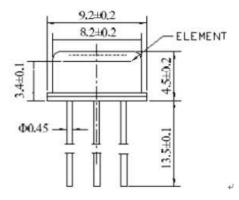

## Specification (Characteristics)

 High stability against ambient temperature change

\* Excellent immunity characteristic to EMC

IP camera , Thermostat / Door bell

Dimension (Unit: mm)

| Pin No. | Function |
|---------|----------|
| Pin 1   | Drain    |
| Pin 2   | Source   |
| Pin 3   | Ground   |