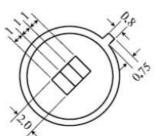

## Specification (Characteristics)

 High stability against ambient temperature change

\* Excellent immunity characteristic to EMC

IP camera , Thermostat / Door bell

Dimension (Unit: mm)