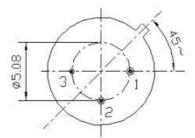

## Specification (Characteristics)

 High stability against ambient temperature change

\* Excellent immunity characteristic to EMC

IP camera , Thermostat / Door bell

Dimension (Unit: mm)

| Pin No. | Function |
|---------|----------|
| Pin 1   | Drain    |
| Pin 2   | Source   |
| Pin 3   | Ground   |