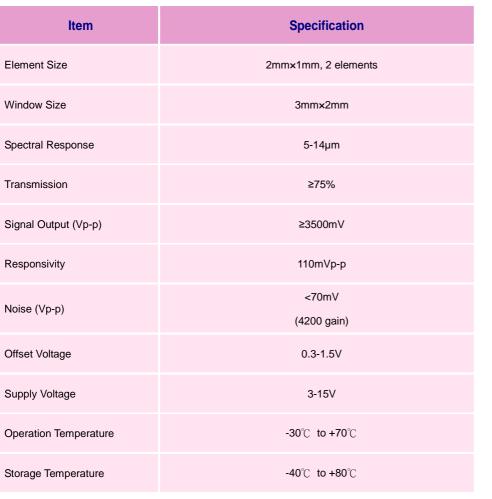

## Specification (Characteristics)

 High stability against ambient temperature change

\* Excellent immunity characteristic to EMC

IP camera , Thermostat / Door bell

Dimension (Unit: mm)