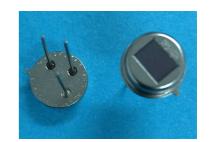

# ADSP102A

- Features
- \* Reliable performance
- **★** Excellent Quality

- High stability against ambient temperature change
- **★** Excellent immunity characteristic to EMC

IP camera , Thermostat / Door bell