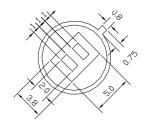

#### ■ Dimension (Unit: mm)

| Pin No. | Function |
|---------|----------|
| Pin 1   | Drain    |
| Pin 2   | Source   |
| Pin 3   | Ground   |