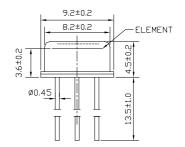

#### ■ Dimension (Unit: mm)

| Pin No. | Function |
|---------|----------|
| Pin 1   | Drain    |
| Pin 2   | Source   |
| Pin 3   | Ground   |