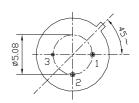

#### ■ Dimension (Unit: mm)

| Pin No. | Function |
|---------|----------|
| Pin 1   | Drain    |
| Pin 2   | Source   |
| Pin 3   | Ground   |