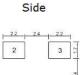

## **Dimension (Unit: mm)**

| Item                  | Specification                  |                                                                     |
|-----------------------|--------------------------------|---------------------------------------------------------------------|
| Element Size          | 2mm×1mm, 2 elements            |                                                                     |
| Window Size           | 3.4mmx3.0mm                    |                                                                     |
| Spectral Response     | 5-14µm                         | <sup>7</sup> Top                                                    |
| Transmission          | ≥75%                           | $\begin{bmatrix} 20 & 26 & 20 \\ \hline 2 & \hline 3 \end{bmatrix}$ |
| Signal Output (Vp-p)  | ≥100mV<br>(under 100 gain)     |                                                                     |
| Noise (Vp-p)          | <200mVp-p<br>(under 4200 gain) | Bottom                                                              |
| Offset Voltage        | 0.3-1.5V                       |                                                                     |
| Supply Voltage        | 3-15V                          |                                                                     |
| Operation Temperature | -30°C to +70°C                 |                                                                     |
| Storage Temperature   | -40°C to +80°C                 |                                                                     |
|                       |                                |                                                                     |