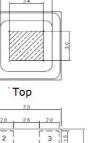

## **Dimension (Unit: mm)**

| Item                  | Specification                  |                                                                     |
|-----------------------|--------------------------------|---------------------------------------------------------------------|
| Element Size          | 2mm×1mm, 2 elements            |                                                                     |
| Window Size           | 3.4mmx3.0mm                    |                                                                     |
| Spectral Response     | 5-14µm                         | <sup>7</sup> Top                                                    |
| Transmission          | ≥75%                           | $\begin{bmatrix} 20 & 26 & 20 \\ \hline 2 & \hline 3 \end{bmatrix}$ |
| Signal Output (Vp-p)  | ≥100mV<br>(under 100 gain)     |                                                                     |
| Noise (Vp-p)          | <200mVp-p<br>(under 4200 gain) | Bottom                                                              |
| Offset Voltage        | 0.3-1.5V                       |                                                                     |
| Supply Voltage        | 3-15V                          |                                                                     |
| Operation Temperature | -30°C to +70°C                 |                                                                     |
| Storage Temperature   | -40°C to +80°C                 |                                                                     |
|                       |                                |                                                                     |