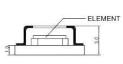

## **Dimension (Unit: mm)**

| Item                  | Specification                  |                                                                     |
|-----------------------|--------------------------------|---------------------------------------------------------------------|
| Element Size          | 2mm×1mm, 2 elements            |                                                                     |
| Window Size           | 3.4mmx3.0mm                    |                                                                     |
| Spectral Response     | 5-14µm                         | <sup>7</sup> Top                                                    |
| Transmission          | ≥75%                           | $\begin{bmatrix} 20 & 26 & 20 \\ \hline 2 & \hline 3 \end{bmatrix}$ |
| Signal Output (Vp-p)  | ≥100mV<br>(under 100 gain)     |                                                                     |
| Noise (Vp-p)          | <200mVp-p<br>(under 4200 gain) | Bottom                                                              |
| Offset Voltage        | 0.3-1.5V                       |                                                                     |
| Supply Voltage        | 3-15V                          |                                                                     |
| Operation Temperature | -30°C to +70°C                 |                                                                     |
| Storage Temperature   | -40°C to +80°C                 |                                                                     |
|                       |                                |                                                                     |

4

Soldering Pads

1